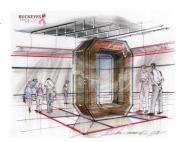

The goal is to construct a necklace consisting of 100,000 buckeyes, which will span a mile and a half long end to end! Once the program has concluded the necklace will be accessible for public viewing in an 8 foot "Block O" display at a public location to be determined.